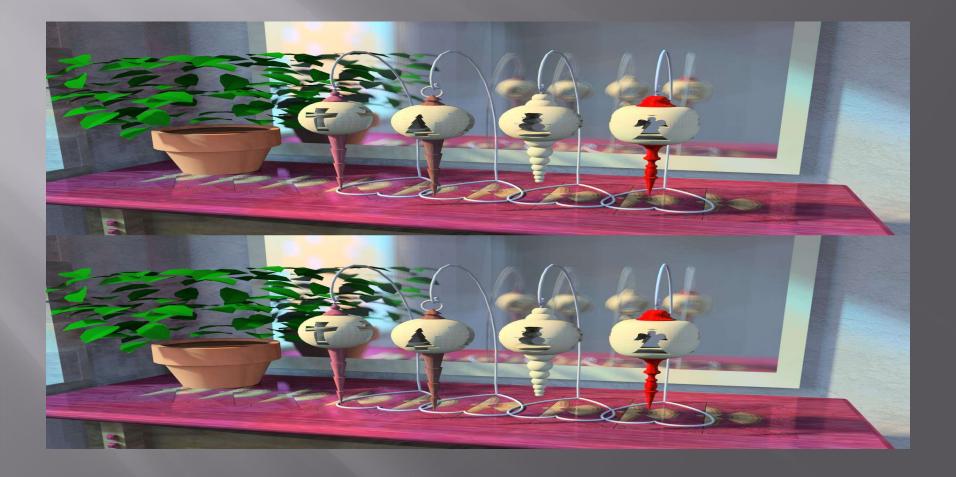

# SKETCHUP FOR WOODWORKERS AND WOODTURNERS

Lloyd Johnson <u>lloyd@lloydjohnson.com</u> <u>www.lloydjohnson.com</u>

All images are Copyright © Lloyd Johnson, 2014 and can only be redistributed or reprinted with permission.

### Staunton-style Chess Set



# **Circle of Fifths**



# End Table



# End Table



### **End** Tables – Lamination PRO



# Figure 8 Knot



# Globe with Rings



### Inside-Out Turned Lamp



### Inside-Out Ornaments



# Interlocking Rings



# **Ribbon Turning**



#### Native American Flute



## **Polychromatic Vase**



#### Polychromatic Vase Turned by Rafy Farchy - Israel





### Lighthouse Peppermill



## Lighthouse Peppermill



### Gordian Knot



### Sweetheart Clock



### Sweetheart Clock



# Ship's Wheel Clock



# Ship's Wheel Clock



## Skeleton Candle



## Wooden Beer Mug



## Eagle Headboard



# Eagle Headboard