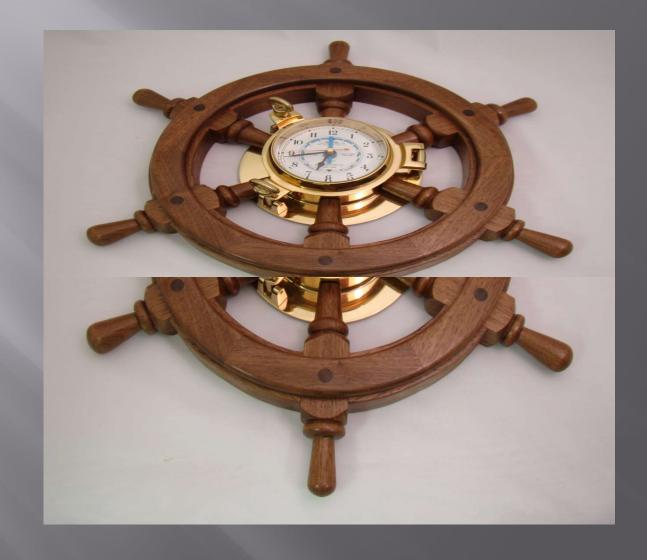

# SKETCHUP FOR WOODWORKERS AND WOODTURNERS

Lloyd Johnson <u>lloyd@lloydjohnson.com</u> <u>www.lloydjohnson.com</u>

All images are Copyright © Lloyd Johnson, 2014 and can only be redistributed or reprinted with permission.

### Staunton-style Chess Set



# **Circle of Fifths**



# End Table



# End Table



### **End** Tables – Lamination PRO



# Figure 8 Knot



# Globe with Rings



### Inside-Out Turned Lamp



### Inside-Out Ornaments



# Interlocking Rings



# **Ribbon Turning**



#### Native American Flute



## **Polychromatic Vase**



#### Polychromatic Vase Turned by Rafy Farchy - Israel





### Lighthouse Peppermill



## Lighthouse Peppermill



### Gordian Knot



### Sweetheart Clock



### Sweetheart Clock



# Ship's Wheel Clock



# Ship's Wheel Clock



## Skeleton Candle



## Wooden Beer Mug



## Eagle Headboard



# Eagle Headboard