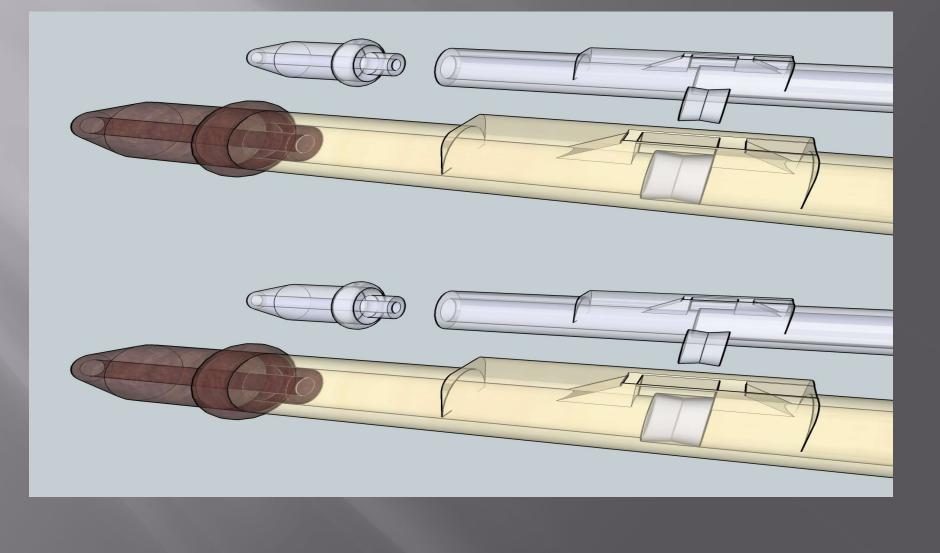

# SKETCHUP FOR WOODWORKERS AND WOODTURNERS

Lloyd Johnson <u>lloyd@lloydjohnson.com</u> <u>www.lloydjohnson.com</u>

All images are Copyright © Lloyd Johnson, 2014 and can only be redistributed or reprinted with permission.

### Staunton-style Chess Set



# **Circle of Fifths**



# End Table



# End Table



### **End** Tables – Lamination PRO



# Figure 8 Knot



# Globe with Rings



### Inside-Out Turned Lamp



### Inside-Out Ornaments



# Interlocking Rings



# **Ribbon Turning**



#### Native American Flute



## **Polychromatic Vase**



#### Polychromatic Vase Turned by Rafy Farchy - Israel





### Lighthouse Peppermill



## Lighthouse Peppermill



### Gordian Knot



### Sweetheart Clock



### Sweetheart Clock



# Ship's Wheel Clock



# Ship's Wheel Clock



## Skeleton Candle



## Wooden Beer Mug



## Eagle Headboard



# Eagle Headboard